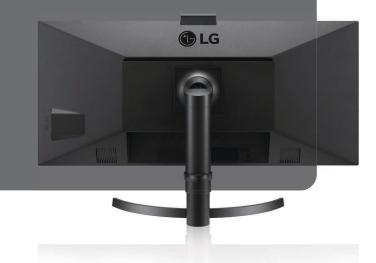

## 34-inch UltraWide™ All-in-One Thin Client

34CN650N-6N

- 34-inch UltraWide™ Full HD (2560x1080) IPS Display
- Quad-core Processor (Intel® Celeron J4105)
- Adjustable Stand (Tilt, Height)
- Multi Display Setup (Up to 2 Displays with up to 4K Resolution)
- Fanless Design
- Full HD Webcam (Pop-up Type)
- Built-in Speaker

#### **Empowered Workforce**

Experience enhanced productivity and usability with the UltraWide<sup>TM</sup> Full HD resolution, 21:9 IPS display. Freely open multiple windows at once to view charts and reports side by side in high clarity. Work comfortably in a workspace with fewer cables and an adjustable monitor and stand that tilts and lifts to your personal needs.

#### **Improved Performance**

Complete tasks faster than ever with an advanced Quad-core Processor (Intel® Celeron J4105) and powerful memory capacity. It's easier stay productive with a multi-monitor set-up supporting up to 2 displays with 4K UHD resolution. This 34" UltraWide™ All-in-One is also fanless, for durability and simplified design..