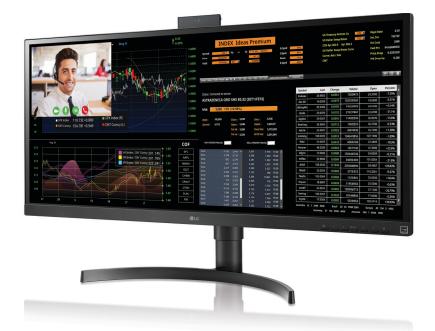

## 34-inch UltraWide™ All-in-One Thin Client

34CN650N-6N

- 34-inch UltraWide™ Full HD (2560x1080) IPS Display
- Quad-core Processor (Intel® Celeron J4105)
- Adjustable Stand (Tilt, Height)
- Multi Display Setup (Up to 2 Displays with up to 4K Resolution)
- Fanless Design
- Full HD Webcam (Pop-up Type)
- Built-in Speaker

#### **Empowered Workforce**

Experience enhanced productivity and usability with the UltraWide<sup>TM</sup> Full HD resolution, 21:9 IPS display. Freely open multiple windows at once to view charts and reports side by side in high clarity. Work comfortably in a workspace with fewer cables and an adjustable monitor and stand that tilts and lifts to your personal needs.

## **Seamless Connectivity**

Host online meetings and video conferences with a built-in Full HD pop-up webcam and integrated speakers. The 34CN650N-6A conveniently has multi-ports for one USB Type-C™ ports, two USB 2.0, and four USB 3.1 ports. Also, maximize productivity with Wi-Fi and Bluetooth wireless connections to work on VDIs in any environment.